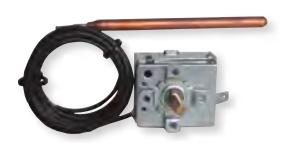

## TR2 CAPILLARY REGULATION THERMOSTAT

TR2 is a liquid expansion capillary thermostat, unipolar, with changeover switches, particularly suitable for automatic temperature regulation for appliances in the field of civil and industrial heating, air conditioning and household appliances such as boilers, washing machines, dishwashers, etc.

Electrical contact capacity = NC 16(6) / A 250 Vac Switches = changeover Max. head temperature = 85°C Min. capillary curvature radius = 5 mm Connection = via faston 6,3x0,8 Certifications = CE, ENECO3, EAC, UL

| Code   | Article                 | Adjustable<br>temperature °C | Capillary<br>length mm | Bulb size mm | Pack. |
|--------|-------------------------|------------------------------|------------------------|--------------|-------|
| 540010 | TR2 INAIL               | 0/+90                        | 1000                   | 6.5*95       | 100   |
| 540355 | TR2 INAIL               | 0/+90                        | 1500 PVC               | 6.5*95       | 100   |
| 541307 | TR2 INAIL CUTTING SCREW | 0/+90                        | 1500                   | 6.5*95       | 100   |
| 540043 | TR2                     | -30/+35                      | 1000                   | 6*215        | 100   |
| 540030 | TR2                     | 0/+40                        | 1000                   | 9.5*92       | 100   |
| 540160 | TR2                     | 0/+120                       | 1000                   | 6.5*95       | 100   |
| 540673 | TR2                     | 0/+120                       | 1500                   | 7*90 M14*1   | 100   |
| 540140 | TR2                     | +70/+210                     | 1000                   | 5*125        | 100   |
| 540020 | TR2                     | +50/+300                     | 1000                   | 3.5*195      | 100   |