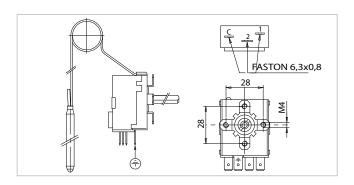

Electrical contact capacity = NC 16(6) / A 250 Vac Switches = changeover Max. head temperature = 85°C Min. capillary curvature radius = 5 mm Connection = via faston 6,3x0,8 Certifications = CE, ENECO3, EAC, UL