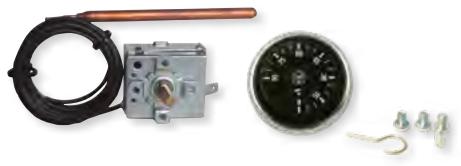

## KIT TR2 CAPILLARY REGULATION THERMOSTAT

KIT TR2 includes a TR2 with adjustable temperature range 0 to 90°C, capillary 1500 PVC, INAIL certified, complete with knob and dial.

| Code   | Article | Description                            | Pack. |
|--------|---------|----------------------------------------|-------|
| 5R0359 | KIT TR2 | Single package with TR2, knob and dial | 10    |